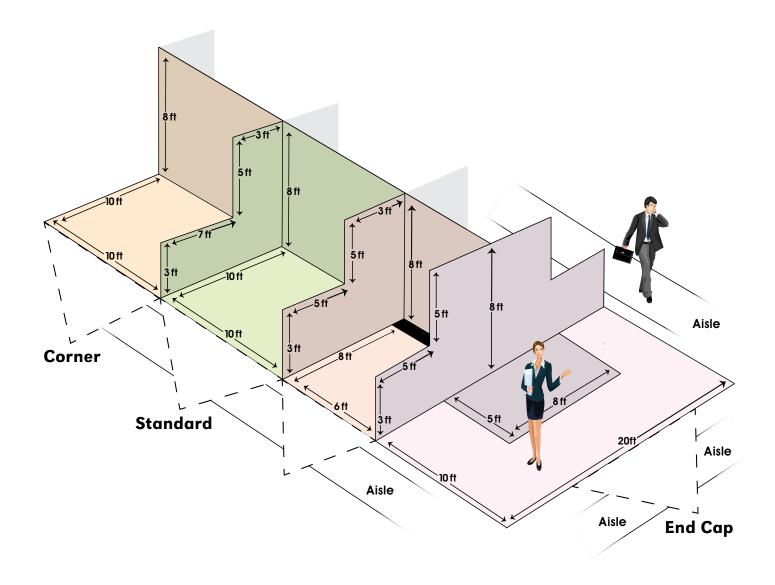

## Corner

10' wide by 10' deep. Open on two sides.

### **INCLUDES:**

- 6' table
- Two chairs
- Trash can
- 8' high back wall
- 3' high side rails

# Standard

10' wide by 10' deep. Open on front side.

# End Cap

20' wide by 10' deep. Open on three sides.\*

### **INCLUDES:**

- Two 6' tables
- Four chairs
- Trash can
- 8' high back wall

All materials must be within the dimensions of your purchased exhibitor space. No product can be placed in the aisles, unless special purchased payment arrangements have been made for miscellaneous space. Side walls cannot extend more than 3' from the back drape, and nothing may be placed or hung on the exterior side walls. You must leave a clear vision when looking down the aisle. \*End Cap displays must adhere to the line of sight rule (see diagram).